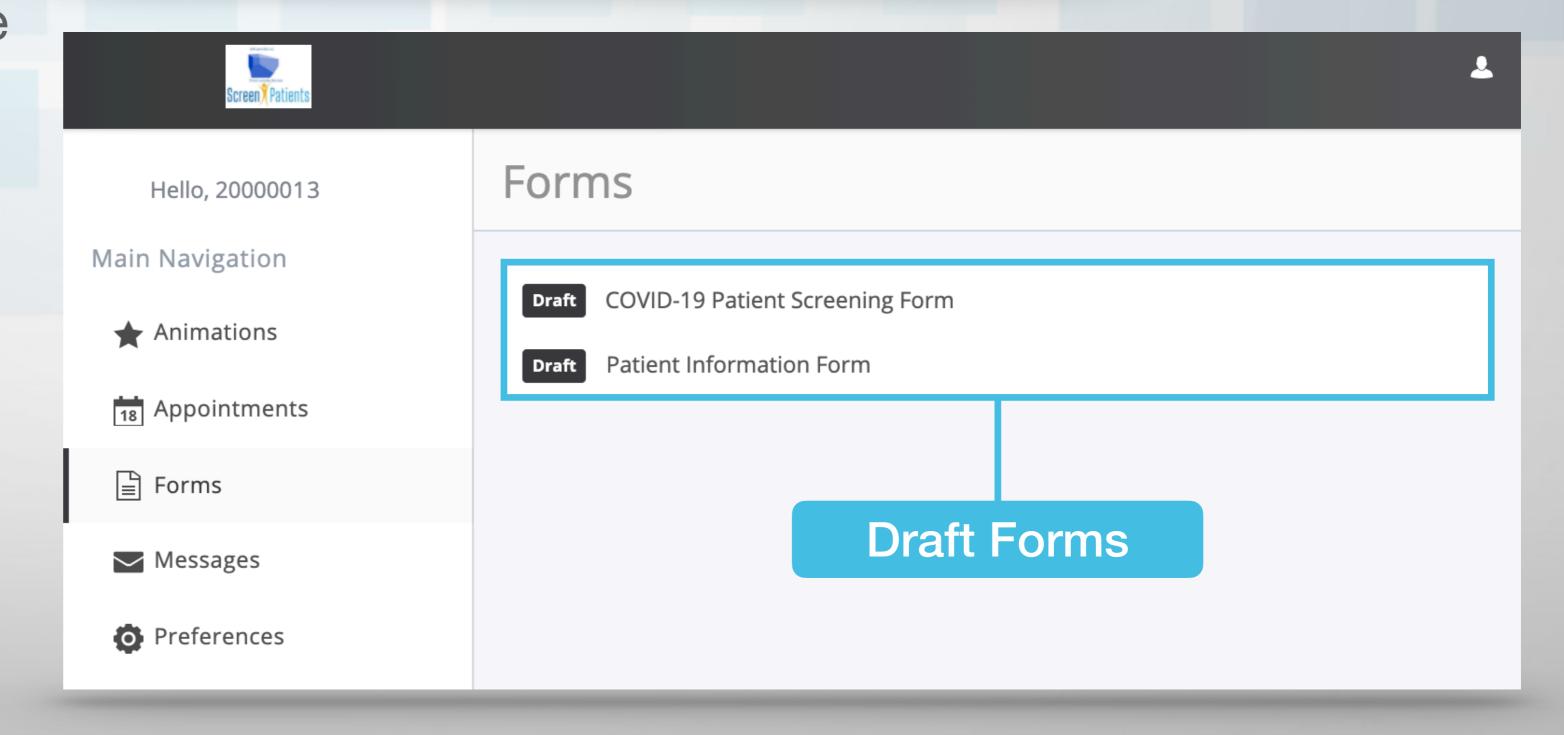

- ✓ Draft Screening Form: Fill out the draft copy in your patient portal.
- ✓ Draft Patient Information Form:
  Fill out the draft copy in your patient portal.

Note: If you filled out a Patient Information Form before, the Office might not ask you to fill out a new copy.