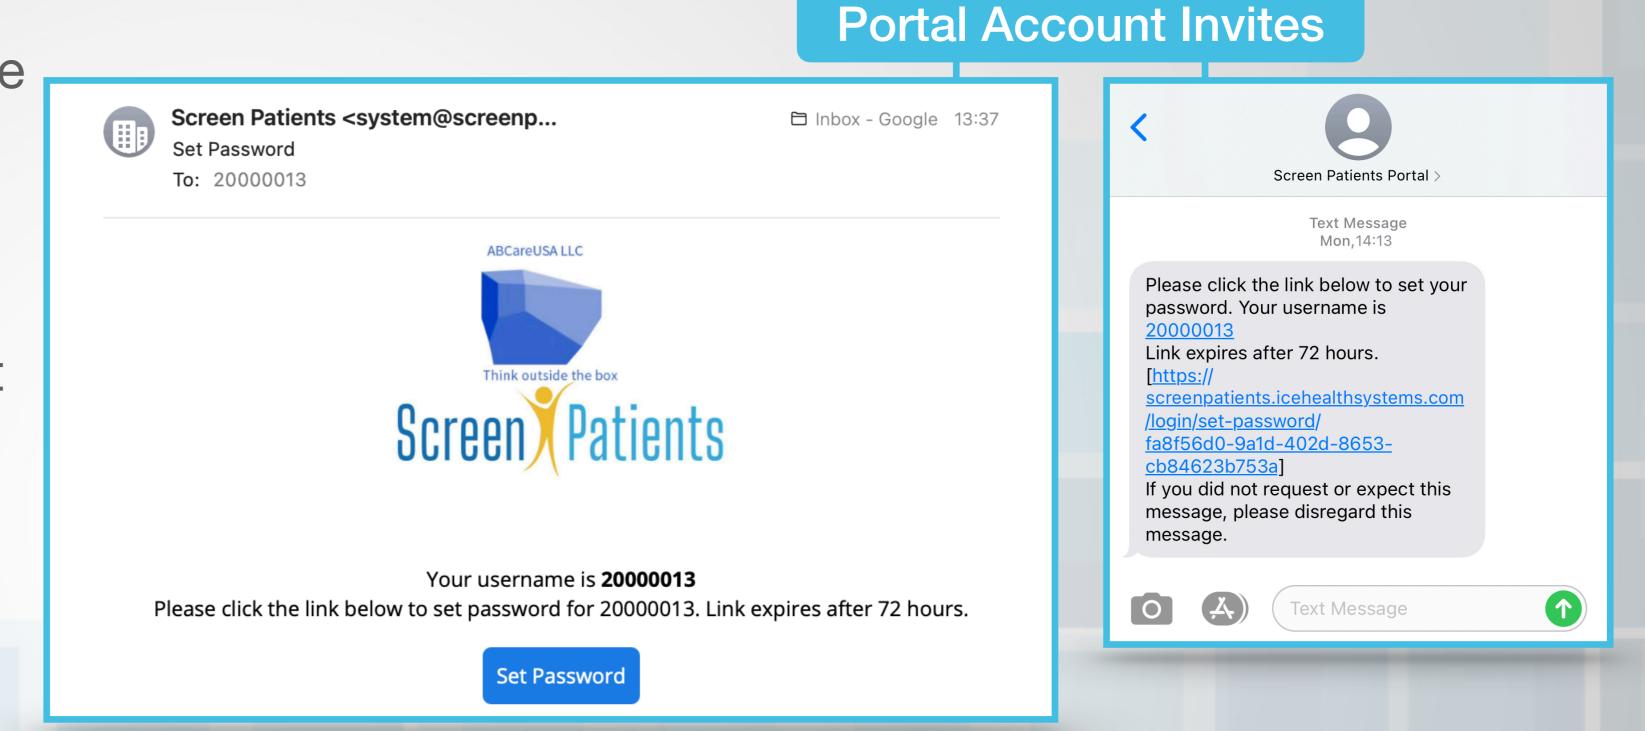

## Before Screening PATIENT CHECKLIST

Before your screening appointment, log into your patient portal and fill out draft forms shared by the Office.

- ✓ Portal Account For your first screening, create your patient portal account from the invite the Office sent.
- ✓ Log In Log into your patient portal at screenpatients.com